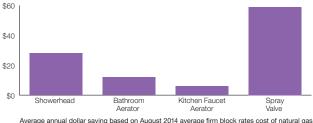

#### How much will I save on my annual water heating costs with these upgrade

Average annual dollar savings on water heating costs

Average annual dollar saving based on August 2014 average firm block rates cost of natural ga and excludes all taxes of \$0.74.

Saving based on average annual dollar savings per no-cost measure installed.